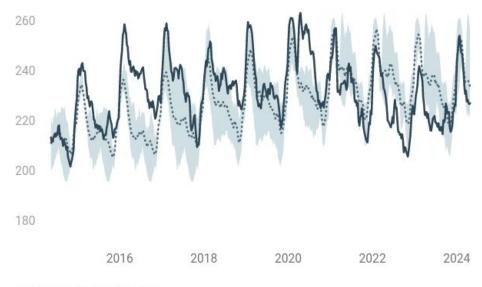

#### **U.S. Commercial Oil Stocks**

Million Barrels: 2023 vs Prior 5-yr Range

Updated: 010524 09:29 CST

#### Updated: 010524 09:29 CST