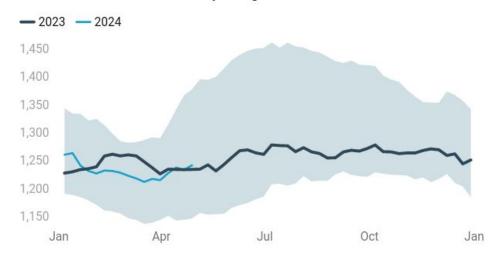

## Total U.S. Oil & Product Stocks, ex SPR

Million Barrels: 2023 vs Prior 5-yr Range

Updated: 010524 09:29 CST

— 2023 — 2024

## U.S. Total Oil & Product Stocks, ex SPR