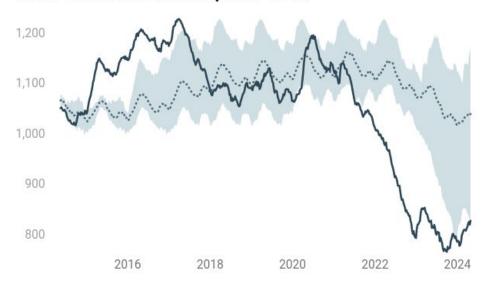

# **U.S. Total Propane Stocks**

# Weekly Oil & Product Storage

|                             | Million<br>Barrels | Weekly<br>Change<br>(MMBbls) | Weekly<br>Change<br>(%) | Vs Last<br>Year<br>(%) | Vs 5-<br>Year<br>Avg (%) | Percent from 5yr Average<br>Over Last 10yrs                                                                                                                                                                                                                                                                                                                                                                                                                                                                                                                                                                                                                                                                                                                                                                                                                                                                                                                                                                                                                                                                                                                                                                                                                                                                                                                                                                                                                                                                                                                                                                                                                                                                                                                                                                                                                                                                                                                                                                                                                                                                                    |
|-----------------------------|--------------------|------------------------------|-------------------------|------------------------|--------------------------|--------------------------------------------------------------------------------------------------------------------------------------------------------------------------------------------------------------------------------------------------------------------------------------------------------------------------------------------------------------------------------------------------------------------------------------------------------------------------------------------------------------------------------------------------------------------------------------------------------------------------------------------------------------------------------------------------------------------------------------------------------------------------------------------------------------------------------------------------------------------------------------------------------------------------------------------------------------------------------------------------------------------------------------------------------------------------------------------------------------------------------------------------------------------------------------------------------------------------------------------------------------------------------------------------------------------------------------------------------------------------------------------------------------------------------------------------------------------------------------------------------------------------------------------------------------------------------------------------------------------------------------------------------------------------------------------------------------------------------------------------------------------------------------------------------------------------------------------------------------------------------------------------------------------------------------------------------------------------------------------------------------------------------------------------------------------------------------------------------------------------------|
| Commercial Stocks           | 461                | 7                            | 1.6%                    | 0.3%                   | -2.3%                    |                                                                                                                                                                                                                                                                                                                                                                                                                                                                                                                                                                                                                                                                                                                                                                                                                                                                                                                                                                                                                                                                                                                                                                                                                                                                                                                                                                                                                                                                                                                                                                                                                                                                                                                                                                                                                                                                                                                                                                                                                                                                                                                                |
| U.S. Oil, incl SPR          | 827                | 8                            | 1.0%                    | 0.3%                   | -20.4%                   |                                                                                                                                                                                                                                                                                                                                                                                                                                                                                                                                                                                                                                                                                                                                                                                                                                                                                                                                                                                                                                                                                                                                                                                                                                                                                                                                                                                                                                                                                                                                                                                                                                                                                                                                                                                                                                                                                                                                                                                                                                                                                                                                |
| Oil & Products, ex SPR      | 1,242              | 8                            | 0.6%                    | 0.6%                   | -1.6%                    |                                                                                                                                                                                                                                                                                                                                                                                                                                                                                                                                                                                                                                                                                                                                                                                                                                                                                                                                                                                                                                                                                                                                                                                                                                                                                                                                                                                                                                                                                                                                                                                                                                                                                                                                                                                                                                                                                                                                                                                                                                                                                                                                |
| Oil & Products, incl<br>SPR | 1,608              | 8                            | 0.5%                    | 0.5%                   | -12.0%                   |                                                                                                                                                                                                                                                                                                                                                                                                                                                                                                                                                                                                                                                                                                                                                                                                                                                                                                                                                                                                                                                                                                                                                                                                                                                                                                                                                                                                                                                                                                                                                                                                                                                                                                                                                                                                                                                                                                                                                                                                                                                                                                                                |
| SPR                         | 366                | 1                            | 0.2%                    | 0.4%                   | -35.4%                   |                                                                                                                                                                                                                                                                                                                                                                                                                                                                                                                                                                                                                                                                                                                                                                                                                                                                                                                                                                                                                                                                                                                                                                                                                                                                                                                                                                                                                                                                                                                                                                                                                                                                                                                                                                                                                                                                                                                                                                                                                                                                                                                                |
| Cushing                     | 33                 | 1                            | 2.0%                    | -1.7%                  | -25.0%                   | The second secon |
| Gasoline                    | 227                | 0                            | 0.2%                    | 1.9%                   | -2.9%                    | The state of the s |
| Diesel                      | 116                | -1                           | -0.6%                   | 5.0%                   | -7.8%                    |                                                                                                                                                                                                                                                                                                                                                                                                                                                                                                                                                                                                                                                                                                                                                                                                                                                                                                                                                                                                                                                                                                                                                                                                                                                                                                                                                                                                                                                                                                                                                                                                                                                                                                                                                                                                                                                                                                                                                                                                                                                                                                                                |
| Jet Fuel                    | 40                 | -1                           | -1.5%                   | -3.0%                  | 2.4%                     | And the second of the second o |
| Propane                     | 57                 | 0                            | 0.4%                    | -2.4%                  | 12.0%                    |                                                                                                                                                                                                                                                                                                                                                                                                                                                                                                                                                                                                                                                                                                                                                                                                                                                                                                                                                                                                                                                                                                                                                                                                                                                                                                                                                                                                                                                                                                                                                                                                                                                                                                                                                                                                                                                                                                                                                                                                                                                                                                                                |