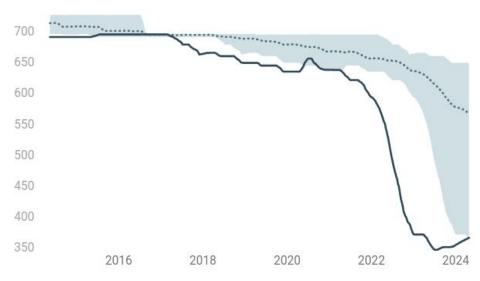

# U.S. SPR Weekly Oil Stocks

Updated: 010524 09:29 CST

# Weekly Oil & Product Storage

|                             | Million<br>Barrels | Weekly<br>Change<br>(MMBbls) | Weekly<br>Change<br>(%) | Vs Last<br>Year<br>(%) | Vs 5-<br>Year<br>Avg (%) | Percent from 5yr Average<br>Over Last 10yrs                                                                                                                                                                                                                                                                                                                                                                                                                                                                                                                                                                                                                                                                                                                                                                                                                                                                                                                                                                                                                                                                                                                                                                                                                                                                                                                                                                                                                                                                                                                                                                                                                                                                                                                                                                                                                                                                                                                                                                                                                                                                                    |
|-----------------------------|--------------------|------------------------------|-------------------------|------------------------|--------------------------|--------------------------------------------------------------------------------------------------------------------------------------------------------------------------------------------------------------------------------------------------------------------------------------------------------------------------------------------------------------------------------------------------------------------------------------------------------------------------------------------------------------------------------------------------------------------------------------------------------------------------------------------------------------------------------------------------------------------------------------------------------------------------------------------------------------------------------------------------------------------------------------------------------------------------------------------------------------------------------------------------------------------------------------------------------------------------------------------------------------------------------------------------------------------------------------------------------------------------------------------------------------------------------------------------------------------------------------------------------------------------------------------------------------------------------------------------------------------------------------------------------------------------------------------------------------------------------------------------------------------------------------------------------------------------------------------------------------------------------------------------------------------------------------------------------------------------------------------------------------------------------------------------------------------------------------------------------------------------------------------------------------------------------------------------------------------------------------------------------------------------------|
| Commercial Stocks           | 461                | 7                            | 1.6%                    | 0.3%                   | -2.3%                    |                                                                                                                                                                                                                                                                                                                                                                                                                                                                                                                                                                                                                                                                                                                                                                                                                                                                                                                                                                                                                                                                                                                                                                                                                                                                                                                                                                                                                                                                                                                                                                                                                                                                                                                                                                                                                                                                                                                                                                                                                                                                                                                                |
| U.S. Oil, incl SPR          | 827                | 8                            | 1.0%                    | 0.3%                   | -20.4%                   |                                                                                                                                                                                                                                                                                                                                                                                                                                                                                                                                                                                                                                                                                                                                                                                                                                                                                                                                                                                                                                                                                                                                                                                                                                                                                                                                                                                                                                                                                                                                                                                                                                                                                                                                                                                                                                                                                                                                                                                                                                                                                                                                |
| Oil & Products, ex SPR      | 1,242              | 8                            | 0.6%                    | 0.6%                   | -1.6%                    |                                                                                                                                                                                                                                                                                                                                                                                                                                                                                                                                                                                                                                                                                                                                                                                                                                                                                                                                                                                                                                                                                                                                                                                                                                                                                                                                                                                                                                                                                                                                                                                                                                                                                                                                                                                                                                                                                                                                                                                                                                                                                                                                |
| Oil & Products, incl<br>SPR | 1,608              | 8                            | 0.5%                    | 0.5%                   | -12.0%                   |                                                                                                                                                                                                                                                                                                                                                                                                                                                                                                                                                                                                                                                                                                                                                                                                                                                                                                                                                                                                                                                                                                                                                                                                                                                                                                                                                                                                                                                                                                                                                                                                                                                                                                                                                                                                                                                                                                                                                                                                                                                                                                                                |
| SPR                         | 366                | 1                            | 0.2%                    | 0.4%                   | -35.4%                   |                                                                                                                                                                                                                                                                                                                                                                                                                                                                                                                                                                                                                                                                                                                                                                                                                                                                                                                                                                                                                                                                                                                                                                                                                                                                                                                                                                                                                                                                                                                                                                                                                                                                                                                                                                                                                                                                                                                                                                                                                                                                                                                                |
| Cushing                     | 33                 | 1                            | 2.0%                    | -1.7%                  | -25.0%                   | The second secon |
| Gasoline                    | 227                | 0                            | 0.2%                    | 1.9%                   | -2.9%                    | The state of the s |
| Diesel                      | 116                | -1                           | -0.6%                   | 5.0%                   | -7.8%                    |                                                                                                                                                                                                                                                                                                                                                                                                                                                                                                                                                                                                                                                                                                                                                                                                                                                                                                                                                                                                                                                                                                                                                                                                                                                                                                                                                                                                                                                                                                                                                                                                                                                                                                                                                                                                                                                                                                                                                                                                                                                                                                                                |
| Jet Fuel                    | 40                 | -1                           | -1.5%                   | -3.0%                  | 2.4%                     | And the second of the second o |
| Propane                     | 57                 | 0                            | 0.4%                    | -2.4%                  | 12.0%                    |                                                                                                                                                                                                                                                                                                                                                                                                                                                                                                                                                                                                                                                                                                                                                                                                                                                                                                                                                                                                                                                                                                                                                                                                                                                                                                                                                                                                                                                                                                                                                                                                                                                                                                                                                                                                                                                                                                                                                                                                                                                                                                                                |