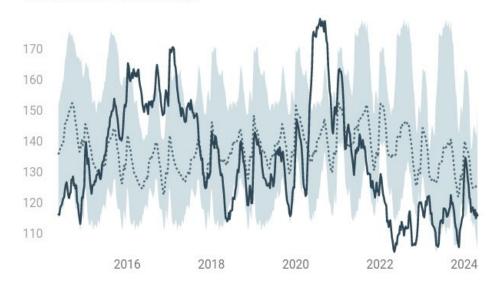

#### **U.S. Diesel Stocks**

Million Barrels: 2023 vs Prior 5-yr Range

160
140
120

Apr Jul Oct Jan

## **U.S. Diesel Stocks**

Jet fuel stocks are higher by 2.4 percent vs the 5-year average

Propane stocks are higher by 12.0 percent vs the 5-year average