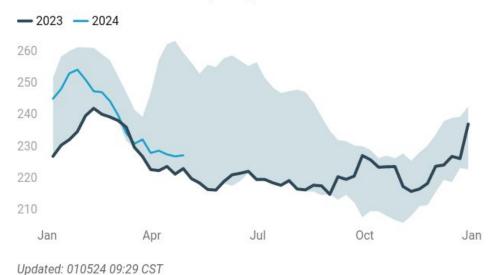

## **U.S. Gasoline Stocks**

Million Barrels: 2023 vs Prior 5-yr Range

#### **U.S. Gasoline Stocks**

Updated: 010524 09:29 CST