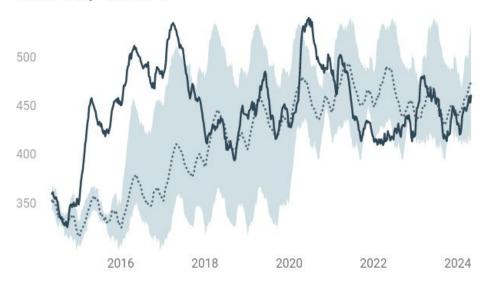

|

#### **U.S. Commercial Oil Stocks**

Million Barrels: 2023 vs Prior 5-yr Range



Updated: 010524 09:29 CST

## **U.S. Gasoline Stocks**

Million Barrels: 2023 vs Prior 5-yr Range



## Total U.S. Oil & Product Stocks, ex SPR

Million Barrels: 2023 vs Prior 5-yr Range



Updated: 010524 09:29 CST

— 2023 — 2024

#### **U.S. Diesel Stocks**

Million Barrels: 2023 vs Prior 5-yr Range

160
140
120

Apr Jul Oct Jan

## U.S. Oil, ex SPR



#### Updated: 010524 09:29 CST

# U.S. Total Oil & Product Stocks, incl SPR



U.S. Total Oil Stocks, incl SPR



Updated: 010524 09:29 CST

## U.S. Total Oil & Product Stocks, ex SPR



# U.S. SPR Weekly Oil Stocks



Updated: 010524 09:29 CST

#### **U.S. Gasoline Stocks**



Updated: 010524 09:29 CST

## **Cushing, OK Oil Stocks**



Updated: 010524 09:29 CST

## **U.S. Diesel Stocks**



Jet fuel stocks are higher by 2.4 percent vs the 5-year average

Propane stocks are higher by 12.0 percent vs the 5-year average

# **U.S. Jet Fuel Stocks**



Updated: 010524 09:29 CST

# **U.S. Total Propane Stocks**



# U.S. Weekly Oil & Product Stocks vs 5-yr Average