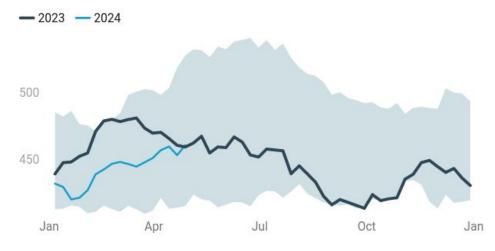

#### **U.S. Commercial Oil Stocks**

Million Barrels: 2023 vs Prior 5-yr Range

Updated: 010524 09:29 CST

#### Updated: 010524 09:29 CST