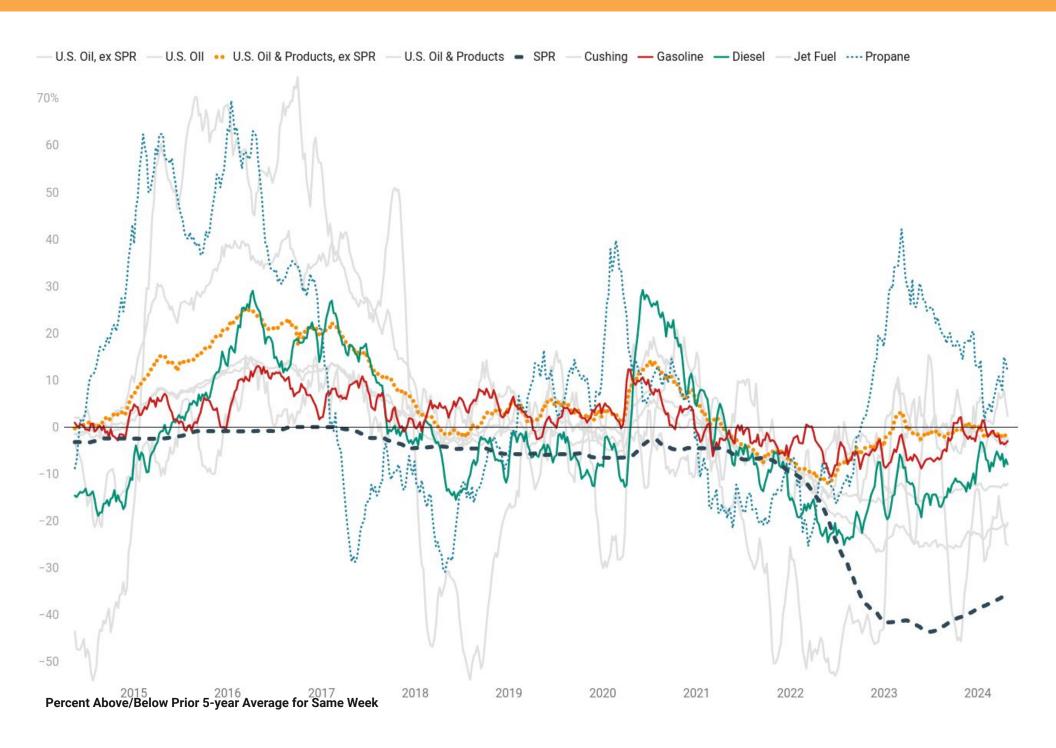

# U.S. Weekly Oil & Product Stocks vs 5-yr Average

## **U.S. Diesel Stocks**

Jet fuel stocks are higher by 2.4 percent vs the 5-year average

Propane stocks are higher by 12.0 percent vs the 5-year average