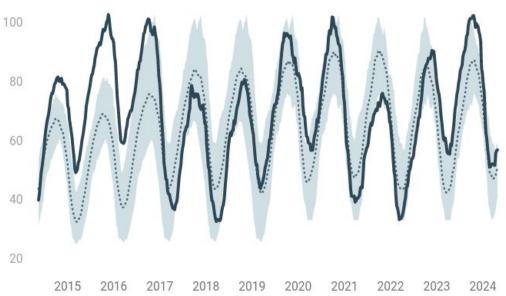

#### **U.S. Commercial Oil Stocks**

Million Barrels: 2023 vs Prior 5-yr Range

Updated: 010524 09:29 CST

## **U.S. Gasoline Stocks**

Million Barrels: 2023 vs Prior 5-yr Range

## Total U.S. Oil & Product Stocks, ex SPR

Million Barrels: 2023 vs Prior 5-yr Range

Updated: 010524 09:29 CST

— 2023 — 2024

#### **U.S. Diesel Stocks**

Million Barrels: 2023 vs Prior 5-yr Range

160
140
120

Apr Jul Oct Jan