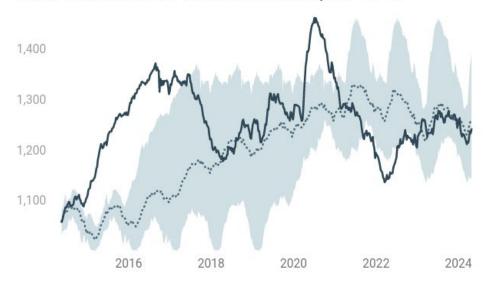

## Total U.S. Oil & Product Stocks, ex SPR

Million Barrels: 2023 vs Prior 5-yr Range

Updated: 010524 09:29 CST

— 2023 — 2024

## U.S. Total Oil & Product Stocks, ex SPR

# Weekly Oil & Product Storage

|                             | Million<br>Barrels | Weekly<br>Change<br>(MMBbls) | Weekly<br>Change<br>(%) | Vs Last<br>Year<br>(%) | Vs 5-<br>Year<br>Avg (%) | Percent from 5yr Average<br>Over Last 10yrs                                                                                                                                                                                                                                                                                                                                                                                                                                                                                                                                                                                                                                                                                                                                                                                                                                                                                                                                                                                                                                                                                                                                                                                                                                                                                                                                                                                                                                                                                                                                                                                                                                                                                                                                                                                                                                                                                                                                                                                                                                                                                    |
|-----------------------------|--------------------|------------------------------|-------------------------|------------------------|--------------------------|--------------------------------------------------------------------------------------------------------------------------------------------------------------------------------------------------------------------------------------------------------------------------------------------------------------------------------------------------------------------------------------------------------------------------------------------------------------------------------------------------------------------------------------------------------------------------------------------------------------------------------------------------------------------------------------------------------------------------------------------------------------------------------------------------------------------------------------------------------------------------------------------------------------------------------------------------------------------------------------------------------------------------------------------------------------------------------------------------------------------------------------------------------------------------------------------------------------------------------------------------------------------------------------------------------------------------------------------------------------------------------------------------------------------------------------------------------------------------------------------------------------------------------------------------------------------------------------------------------------------------------------------------------------------------------------------------------------------------------------------------------------------------------------------------------------------------------------------------------------------------------------------------------------------------------------------------------------------------------------------------------------------------------------------------------------------------------------------------------------------------------|
| Commercial Stocks           | 461                | 7                            | 1.6%                    | 0.3%                   | -2.3%                    |                                                                                                                                                                                                                                                                                                                                                                                                                                                                                                                                                                                                                                                                                                                                                                                                                                                                                                                                                                                                                                                                                                                                                                                                                                                                                                                                                                                                                                                                                                                                                                                                                                                                                                                                                                                                                                                                                                                                                                                                                                                                                                                                |
| U.S. Oil, incl SPR          | 827                | 8                            | 1.0%                    | 0.3%                   | -20.4%                   |                                                                                                                                                                                                                                                                                                                                                                                                                                                                                                                                                                                                                                                                                                                                                                                                                                                                                                                                                                                                                                                                                                                                                                                                                                                                                                                                                                                                                                                                                                                                                                                                                                                                                                                                                                                                                                                                                                                                                                                                                                                                                                                                |
| Oil & Products, ex SPR      | 1,242              | 8                            | 0.6%                    | 0.6%                   | -1.6%                    |                                                                                                                                                                                                                                                                                                                                                                                                                                                                                                                                                                                                                                                                                                                                                                                                                                                                                                                                                                                                                                                                                                                                                                                                                                                                                                                                                                                                                                                                                                                                                                                                                                                                                                                                                                                                                                                                                                                                                                                                                                                                                                                                |
| Oil & Products, incl<br>SPR | 1,608              | 8                            | 0.5%                    | 0.5%                   | -12.0%                   |                                                                                                                                                                                                                                                                                                                                                                                                                                                                                                                                                                                                                                                                                                                                                                                                                                                                                                                                                                                                                                                                                                                                                                                                                                                                                                                                                                                                                                                                                                                                                                                                                                                                                                                                                                                                                                                                                                                                                                                                                                                                                                                                |
| SPR                         | 366                | 1                            | 0.2%                    | 0.4%                   | -35.4%                   |                                                                                                                                                                                                                                                                                                                                                                                                                                                                                                                                                                                                                                                                                                                                                                                                                                                                                                                                                                                                                                                                                                                                                                                                                                                                                                                                                                                                                                                                                                                                                                                                                                                                                                                                                                                                                                                                                                                                                                                                                                                                                                                                |
| Cushing                     | 33                 | 1                            | 2.0%                    | -1.7%                  | -25.0%                   | The second secon |
| Gasoline                    | 227                | 0                            | 0.2%                    | 1.9%                   | -2.9%                    | The state of the s |
| Diesel                      | 116                | -1                           | -0.6%                   | 5.0%                   | -7.8%                    |                                                                                                                                                                                                                                                                                                                                                                                                                                                                                                                                                                                                                                                                                                                                                                                                                                                                                                                                                                                                                                                                                                                                                                                                                                                                                                                                                                                                                                                                                                                                                                                                                                                                                                                                                                                                                                                                                                                                                                                                                                                                                                                                |
| Jet Fuel                    | 40                 | -1                           | -1.5%                   | -3.0%                  | 2.4%                     | And the second of the second o |
| Propane                     | 57                 | 0                            | 0.4%                    | -2.4%                  | 12.0%                    |                                                                                                                                                                                                                                                                                                                                                                                                                                                                                                                                                                                                                                                                                                                                                                                                                                                                                                                                                                                                                                                                                                                                                                                                                                                                                                                                                                                                                                                                                                                                                                                                                                                                                                                                                                                                                                                                                                                                                                                                                                                                                                                                |