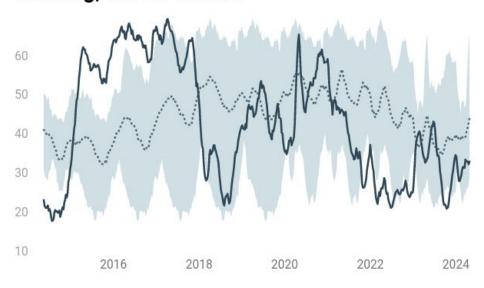

## **U.S. Gasoline Stocks**

Million Barrels: 2023 vs Prior 5-yr Range

#### **U.S. Gasoline Stocks**

Updated: 010524 09:29 CST