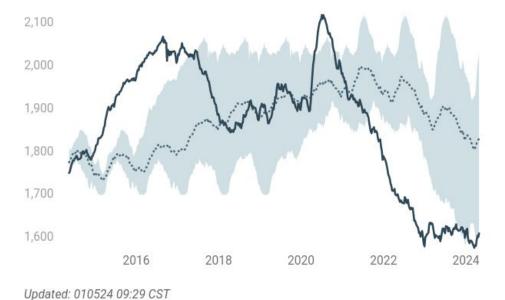

# U.S. Total Oil & Product Stocks, incl SPR

U.S. Total Oil Stocks, incl SPR

Updated: 010524 09:29 CST

# Weekly Oil & Product Storage

|                             | Million<br>Barrels | Weekly<br>Change<br>(MMBbls) | Weekly<br>Change<br>(%) | Vs Last<br>Year<br>(%) | Vs 5-<br>Year<br>Avg (%) | Percent from 5yr Average<br>Over Last 10yrs                                                                                                                                                                                                                                                                                                                                                                                                                                                                                                                                                                                                                                                                                                                                                                                                                                                                                                                                                                                                                                                                                                                                                                                                                                                                                                                                                                                                                                                                                                                                                                                                                                                                                                                                                                                                                                                                                                                                                                                                                                                                                    |
|-----------------------------|--------------------|------------------------------|-------------------------|------------------------|--------------------------|--------------------------------------------------------------------------------------------------------------------------------------------------------------------------------------------------------------------------------------------------------------------------------------------------------------------------------------------------------------------------------------------------------------------------------------------------------------------------------------------------------------------------------------------------------------------------------------------------------------------------------------------------------------------------------------------------------------------------------------------------------------------------------------------------------------------------------------------------------------------------------------------------------------------------------------------------------------------------------------------------------------------------------------------------------------------------------------------------------------------------------------------------------------------------------------------------------------------------------------------------------------------------------------------------------------------------------------------------------------------------------------------------------------------------------------------------------------------------------------------------------------------------------------------------------------------------------------------------------------------------------------------------------------------------------------------------------------------------------------------------------------------------------------------------------------------------------------------------------------------------------------------------------------------------------------------------------------------------------------------------------------------------------------------------------------------------------------------------------------------------------|
| Commercial Stocks           | 461                | 7                            | 1.6%                    | 0.3%                   | -2.3%                    |                                                                                                                                                                                                                                                                                                                                                                                                                                                                                                                                                                                                                                                                                                                                                                                                                                                                                                                                                                                                                                                                                                                                                                                                                                                                                                                                                                                                                                                                                                                                                                                                                                                                                                                                                                                                                                                                                                                                                                                                                                                                                                                                |
| U.S. Oil, incl SPR          | 827                | 8                            | 1.0%                    | 0.3%                   | -20.4%                   |                                                                                                                                                                                                                                                                                                                                                                                                                                                                                                                                                                                                                                                                                                                                                                                                                                                                                                                                                                                                                                                                                                                                                                                                                                                                                                                                                                                                                                                                                                                                                                                                                                                                                                                                                                                                                                                                                                                                                                                                                                                                                                                                |
| Oil & Products, ex SPR      | 1,242              | 8                            | 0.6%                    | 0.6%                   | -1.6%                    |                                                                                                                                                                                                                                                                                                                                                                                                                                                                                                                                                                                                                                                                                                                                                                                                                                                                                                                                                                                                                                                                                                                                                                                                                                                                                                                                                                                                                                                                                                                                                                                                                                                                                                                                                                                                                                                                                                                                                                                                                                                                                                                                |
| Oil & Products, incl<br>SPR | 1,608              | 8                            | 0.5%                    | 0.5%                   | -12.0%                   |                                                                                                                                                                                                                                                                                                                                                                                                                                                                                                                                                                                                                                                                                                                                                                                                                                                                                                                                                                                                                                                                                                                                                                                                                                                                                                                                                                                                                                                                                                                                                                                                                                                                                                                                                                                                                                                                                                                                                                                                                                                                                                                                |
| SPR                         | 366                | 1                            | 0.2%                    | 0.4%                   | -35.4%                   |                                                                                                                                                                                                                                                                                                                                                                                                                                                                                                                                                                                                                                                                                                                                                                                                                                                                                                                                                                                                                                                                                                                                                                                                                                                                                                                                                                                                                                                                                                                                                                                                                                                                                                                                                                                                                                                                                                                                                                                                                                                                                                                                |
| Cushing                     | 33                 | 1                            | 2.0%                    | -1.7%                  | -25.0%                   | The second secon |
| Gasoline                    | 227                | 0                            | 0.2%                    | 1.9%                   | -2.9%                    | The state of the s |
| Diesel                      | 116                | -1                           | -0.6%                   | 5.0%                   | -7.8%                    |                                                                                                                                                                                                                                                                                                                                                                                                                                                                                                                                                                                                                                                                                                                                                                                                                                                                                                                                                                                                                                                                                                                                                                                                                                                                                                                                                                                                                                                                                                                                                                                                                                                                                                                                                                                                                                                                                                                                                                                                                                                                                                                                |
| Jet Fuel                    | 40                 | -1                           | -1.5%                   | -3.0%                  | 2.4%                     | And the second of the second o |
| Propane                     | 57                 | 0                            | 0.4%                    | -2.4%                  | 12.0%                    |                                                                                                                                                                                                                                                                                                                                                                                                                                                                                                                                                                                                                                                                                                                                                                                                                                                                                                                                                                                                                                                                                                                                                                                                                                                                                                                                                                                                                                                                                                                                                                                                                                                                                                                                                                                                                                                                                                                                                                                                                                                                                                                                |