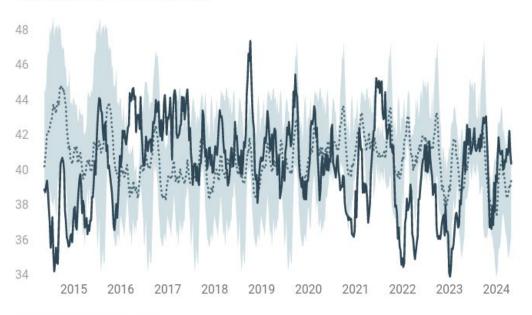

U.S. Oil & Product Stocks, ex SPR

Million Barrels: 2023 vs Prior 5-yr Range



Updated: 010524 09:29 CST

— 2023 — 2024

#### **U.S. Diesel Stocks**

Million Barrels: 2023 vs Prior 5-yr Range

160
140
120

Apr Jul Oct Jan

## U.S. Oil, ex SPR



#### Updated: 010524 09:29 CST

# U.S. Total Oil & Product Stocks, incl SPR



U.S. Total Oil Stocks, incl SPR



Updated: 010524 09:29 CST

## U.S. Total Oil & Product Stocks, ex SPR



# U.S. SPR Weekly Oil Stocks



Updated: 010524 09:29 CST

#### **U.S. Gasoline Stocks**



Updated: 010524 09:29 CST

## **Cushing, OK Oil Stocks**



Updated: 010524 09:29 CST

## **U.S. Diesel Stocks**



Jet fuel stocks are higher by 2.4 percent vs the 5-year average

Propane stocks are higher by 12.0 percent vs the 5-year average

# **U.S. Jet Fuel Stocks**



Updated: 010524 09:29 CST

# **U.S. Total Propane Stocks**



# U.S. Weekly Oil & Product Stocks vs 5-yr Average