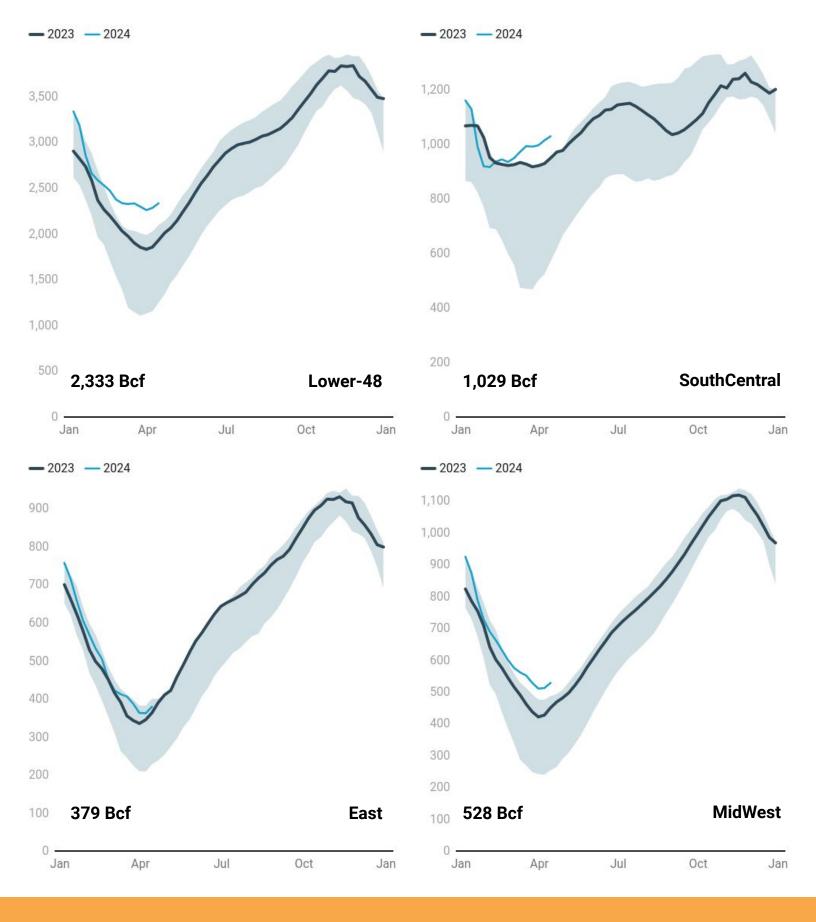

## **U.S. Natural Gas Weekly Storage**

|              | 2024-<br>04-12 | 2024-<br>04-05 | Change | Weekly<br>(%) | Last<br>Year | %<br>Change | 5yr<br>Avg | %<br>Change. |
|--------------|----------------|----------------|--------|---------------|--------------|-------------|------------|--------------|
| Lower-48     | 2,333          | 2,283          | 50     | 2.2%          | 1,930        | 20.9%       | 1,748      | 33.4%        |
| East         | 379            | 362            | 17     | 4.7%          | 363          | 4.4%        | 315        | 20.2%        |
| SouthCentral | 1,029          | 1,014          | 15     | 1.5%          | 949          | 8.4%        | 793        | 29.7%        |
| Midwest      | 528            | 512            | 16     | 3.1%          | 450          | 17.3%       | 386        | 36.6%        |
| MountainWest | 167            | 165            | 2      | 1.2%          | 84           | 98.8%       | 91         | 82.7%        |
| Pacific      | 230            | 229            | 1      | 0.4%          | 83           | 177.1%      | 162        | 42.0%        |
| Salt         | 300            | 299            | 1      | 0.3%          | 266          | 12.8%       | 246        | 22.1%        |
| NonSalt      | 729            | 714            | 15     | 2.1%          | 684          | 6.6%        | 548        | 33.0%        |

#### **Weekly Summary**

U.S. Lower-48 natural gas inventories came in at 2,333 Bcf, higher by 50 Bcf on the week. Lower-48 gas storage is **20.9% higher than last year and 33.4% higher than the five-year average.** 

Compared to last year, gas storage in the Pacific Region is 177.1% higher, and 42.0% above the five-year average. Meanwhile, the East Region is 4.4% higher than last year, and 20.2% above the five-year average.

Salt storage is 12.8% higher than last year and 22.1% higher than the five-year average. Non-salt gas inventories are 6.6% higher than last year and 33.0% higher than the five-year average.