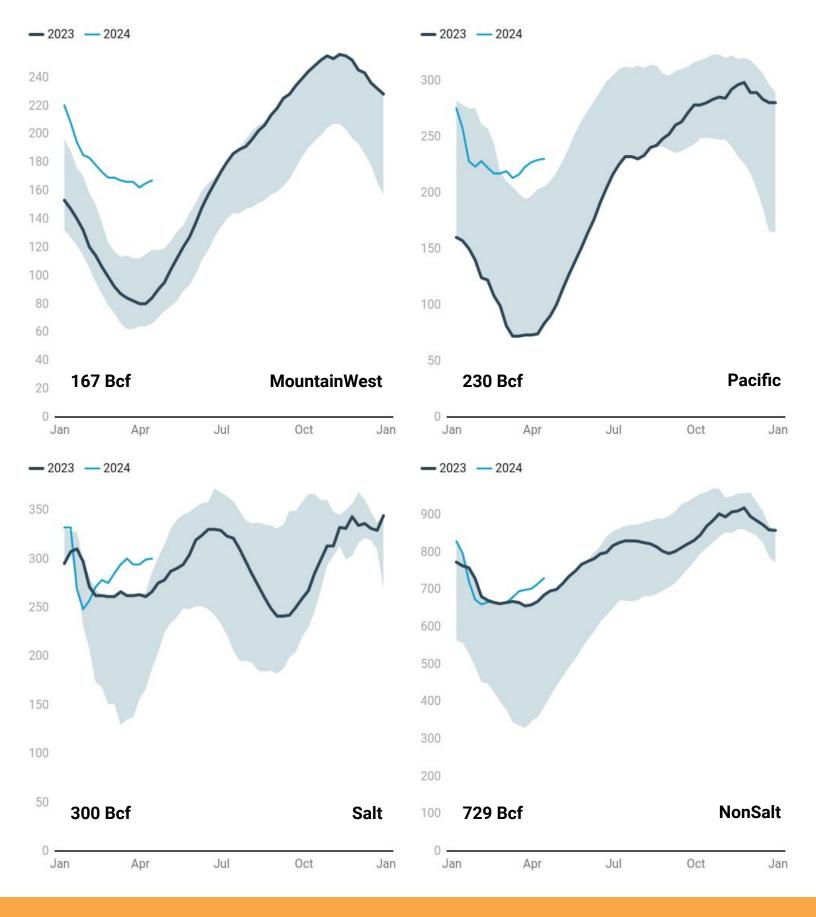

## **U.S. Natural Gas Weekly Storage**

|              | 2024-<br>04-12 | 2024-<br>04-05 | Change | Weekly<br>(%) | Last<br>Year | %<br>Change | 5yr<br>Avg | %<br>Change. |
|--------------|----------------|----------------|--------|---------------|--------------|-------------|------------|--------------|
| Lower-48     | 2,333          | 2,283          | 50     | 2.2%          | 1,930        | 20.9%       | 1,748      | 33.4%        |
| East         | 379            | 362            | 17     | 4.7%          | 363          | 4.4%        | 315        | 20.2%        |
| SouthCentral | 1,029          | 1,014          | 15     | 1.5%          | 949          | 8.4%        | 793        | 29.7%        |
| Midwest      | 528            | 512            | 16     | 3.1%          | 450          | 17.3%       | 386        | 36.6%        |
| MountainWest | 167            | 165            | 2      | 1.2%          | 84           | 98.8%       | 91         | 82.7%        |
| Pacific      | 230            | 229            | 1      | 0.4%          | 83           | 177.1%      | 162        | 42.0%        |
| Salt         | 300            | 299            | 1      | 0.3%          | 266          | 12.8%       | 246        | 22.1%        |
| NonSalt      | 729            | 714            | 15     | 2.1%          | 684          | 6.6%        | 548        | 33.0%        |

Compared to last year, gas storage in the Pacific Region is 177.1% higher, and 42.0% above the five-year average. Meanwhile, the East Region is 4.4% higher than last year, and 20.2% above the five-year average.

Salt storage is 12.8% higher than last year and 22.1% higher than the five-year average. Non-salt gas inventories are 6.6% higher than last year and 33.0% higher than the five-year average.