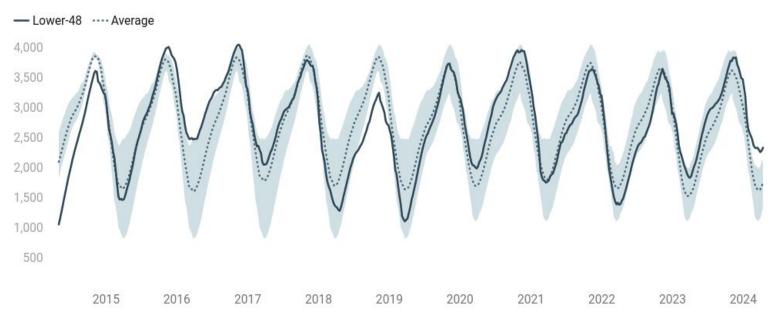

| 33.0%        |

#### **Weekly Summary**

U.S. Lower-48 natural gas inventories came in at 2,333 Bcf, higher by 50 Bcf on the week. Lower-48 gas storage is **20.9% higher than last year and 33.4% higher than the five-year average.** 

Compared to last year, gas storage in the Pacific Region is 177.1% higher, and 42.0% above the five-year average. Meanwhile, the East Region is 4.4% higher than last year, and 20.2% above the five-year average.

Salt storage is 12.8% higher than last year and 22.1% higher than the five-year average. Non-salt gas inventories are 6.6% higher than last year and 33.0% higher than the five-year average.









# **U.S. Natural Gas Weekly Storage**



### Weekly Injections/(Withdrawals), Bcf



Updated: 180424 09:15 CST

### U.S. L-48 Natural Gas Stocks, Tcf



Updated: 180424 09:15 CST