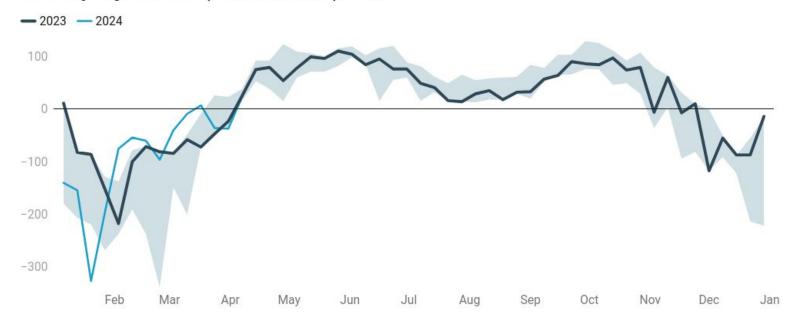

| 15     | 2.1%          | 684          | 6.6%        | 548        | 33.0%        |

#### **Weekly Summary**

U.S. Lower-48 natural gas inventories came in at 2,333 Bcf, higher by 50 Bcf on the week. Lower-48 gas storage is **20.9% higher than last year and 33.4% higher than the five-year average.** 

Compared to last year, gas storage in the Pacific Region is 177.1% higher, and 42.0% above the five-year average. Meanwhile, the East Region is 4.4% higher than last year, and 20.2% above the five-year average.

Salt storage is 12.8% higher than last year and 22.1% higher than the five-year average. Non-salt gas inventories are 6.6% higher than last year and 33.0% higher than the five-year average.









# **U.S. Natural Gas Weekly Storage**



### Weekly Injections/(Withdrawals), Bcf



Updated: 180424 09:15 CST

### U.S. L-48 Natural Gas Stocks, Tcf



Updated: 180424 09:15 CST