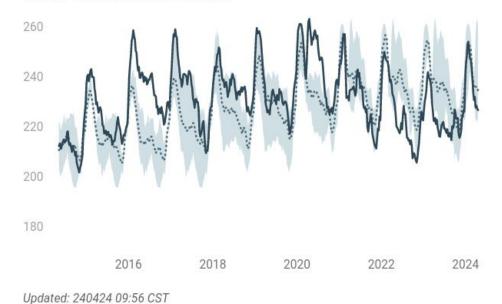

#### **U.S. Commercial Oil Stocks**

Million Barrels: 2023 vs Prior 5-yr Range

Updated: 240424 09:56 CST

Updated: 240424 09:56 CST