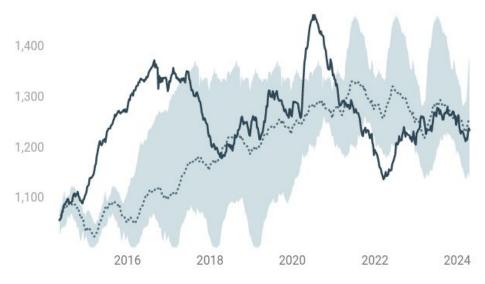

# U.S. Total Oil & Product Stocks, incl SPR

#### U.S. Total Oil Stocks, incl SPR

Updated: 240424 09:56 CST