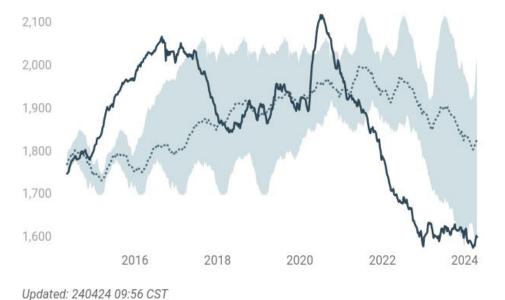

#### Total U.S. Oil & Product Stocks, ex SPR

Million Barrels: 2023 vs Prior 5-yr Range

Updated: 240424 09:56 CST

— 2023 — 2024

### U.S. Total Oil & Product Stocks, ex SPR

Updated: 240424 09:56 CST