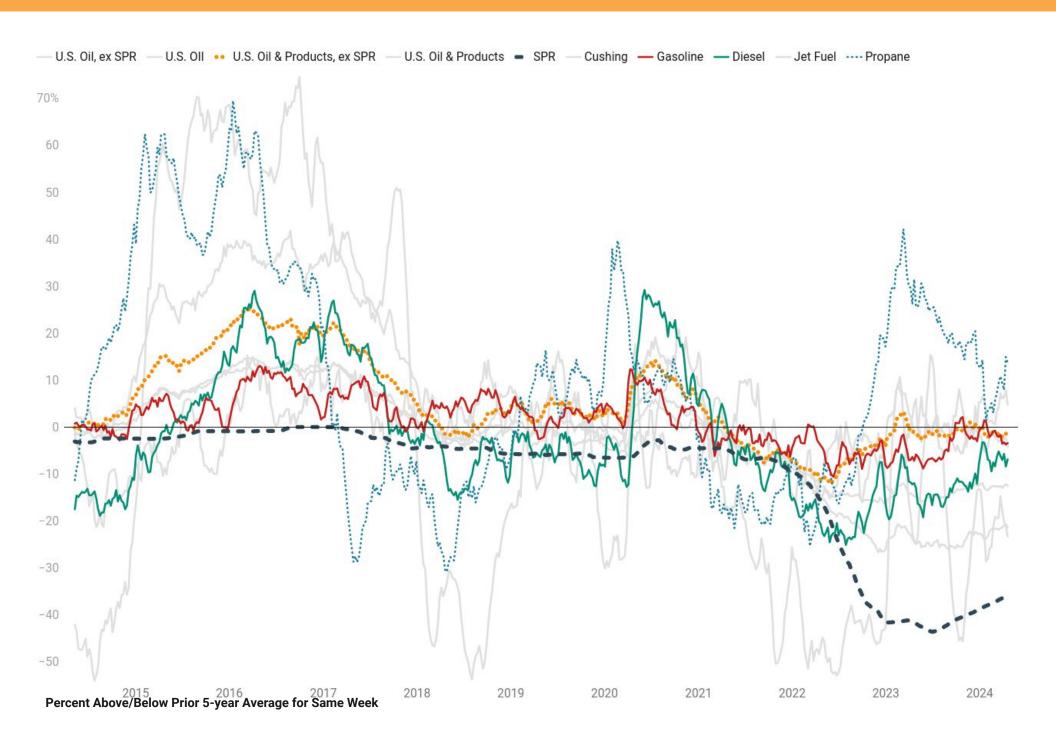

#### **U.S. Diesel Stocks**

Updated: 240424 09:56 CST

Jet fuel stocks are higher by 4.9 percent vs the 5-year average

Propane stocks are higher by 13.7 percent vs the 5-year average

# U.S. Weekly Oil & Product Stocks vs 5-yr Average