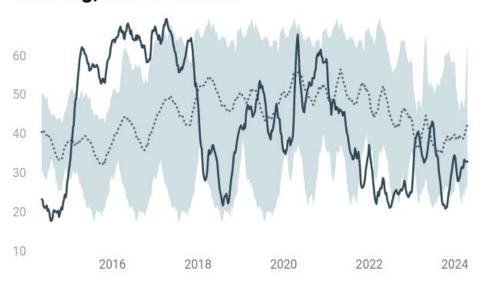

### **Cushing, OK Oil Stocks**

Updated: 240424 09:56 CST

#### Updated: 240424 09:56 CST