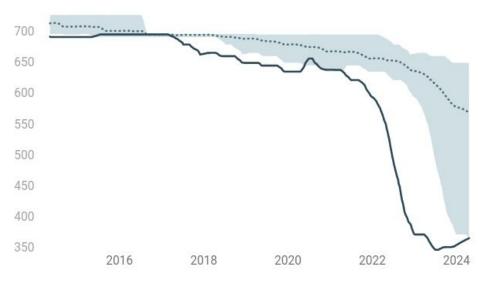

|

Updated: 240424 09:56 CST

#### **U.S. Commercial Oil Stocks**

Million Barrels: 2023 vs Prior 5-yr Range



Updated: 240424 09:56 CST

#### **U.S. Gasoline Stocks**

Million Barrels: 2023 vs Prior 5-yr Range



Updated: 240424 09:56 CST

#### Total U.S. Oil & Product Stocks, ex SPR

Million Barrels: 2023 vs Prior 5-yr Range



Updated: 240424 09:56 CST

— 2023 — 2024

#### **U.S. Diesel Stocks**

Million Barrels: 2023 vs Prior 5-yr Range

Apr

160 140 120

Jul

Oct

Jan

Updated: 240424 09:56 CST

Jan

#### U.S. Oil, ex SPR



#### Updated: 240424 09:56 CST

# U.S. Total Oil & Product Stocks, incl SPR



#### U.S. Total Oil Stocks, incl SPR



Updated: 240424 09:56 CST

### U.S. Total Oil & Product Stocks, ex SPR



Updated: 240424 09:56 CST

## U.S. SPR Weekly Oil Stocks



Updated: 240424 09:56 CST

#### **U.S. Gasoline Stocks**



### **Cushing, OK Oil Stocks**



Updated: 240424 09:56 CST

#### **U.S. Diesel Stocks**



Updated: 240424 09:56 CST

Jet fuel stocks are higher by 4.9 percent vs the 5-year average

Propane stocks are higher by 13.7 percent vs the 5-year average

## **U.S. Jet Fuel Stocks**



Updated: 240424 09:56 CST

### **U.S. Total Propane Stocks**



Updated: 240424 09:56 CST

# U.S. Weekly Oil & Product Stocks vs 5-yr Average