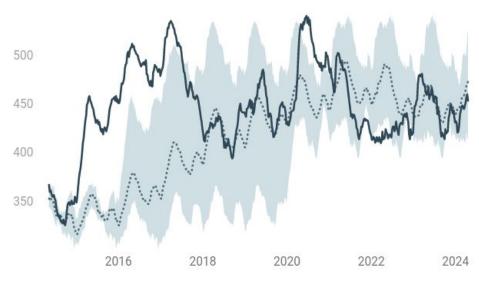

|

Updated: 240424 09:56 CST

#### **U.S. Commercial Oil Stocks**

Million Barrels: 2023 vs Prior 5-yr Range



Updated: 240424 09:56 CST

#### **U.S. Gasoline Stocks**

Million Barrels: 2023 vs Prior 5-yr Range



Updated: 240424 09:56 CST

#### Total U.S. Oil & Product Stocks, ex SPR

Million Barrels: 2023 vs Prior 5-yr Range



Updated: 240424 09:56 CST

— 2023 — 2024

#### **U.S. Diesel Stocks**

Million Barrels: 2023 vs Prior 5-yr Range

Apr

160 140 120

Jul

Oct

Jan

Updated: 240424 09:56 CST

Jan

#### U.S. Oil, ex SPR



#### Updated: 240424 09:56 CST

# U.S. Total Oil & Product Stocks, incl SPR



#### U.S. Total Oil Stocks, incl SPR



Updated: 240424 09:56 CST

### U.S. Total Oil & Product Stocks, ex SPR



Updated: 240424 09:56 CST

## U.S. SPR Weekly Oil Stocks



Updated: 240424 09:56 CST

#### **U.S. Gasoline Stocks**



### **Cushing, OK Oil Stocks**



Updated: 240424 09:56 CST

#### **U.S. Diesel Stocks**



Updated: 240424 09:56 CST

Jet fuel stocks are higher by 4.9 percent vs the 5-year average

Propane stocks are higher by 13.7 percent vs the 5-year average

## **U.S. Jet Fuel Stocks**



Updated: 240424 09:56 CST

### **U.S. Total Propane Stocks**



Updated: 240424 09:56 CST

# U.S. Weekly Oil & Product Stocks vs 5-yr Average