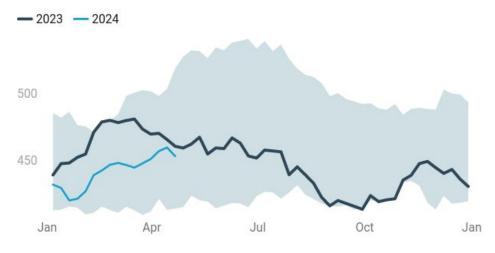

#### **U.S. Commercial Oil Stocks**

Million Barrels: 2023 vs Prior 5-yr Range

Updated: 240424 09:56 CST