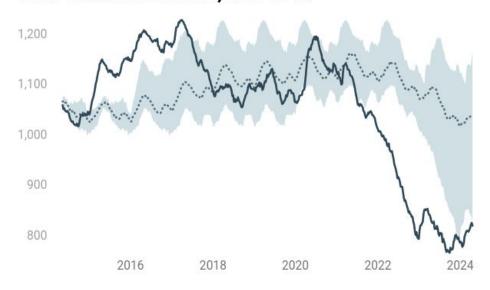

#### **U.S. Commercial Oil Stocks**

Million Barrels: 2023 vs Prior 5-yr Range

Updated: 240424 09:56 CST

#### U.S. Oil, ex SPR