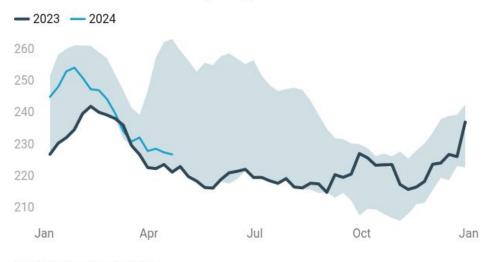

#### **U.S. Gasoline Stocks**

Million Barrels: 2023 vs Prior 5-yr Range

Updated: 240424 09:56 CST

#### **U.S. Gasoline Stocks**