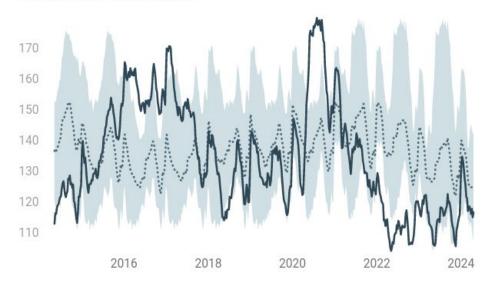

## **U.S. Jet Fuel Stocks**

Updated: 240424 09:56 CST

#### **U.S. Diesel Stocks**

Updated: 240424 09:56 CST

Jet fuel stocks are higher by 4.9 percent vs the 5-year average

Propane stocks are higher by 13.7 percent vs the 5-year average

#### Updated: 240424 09:56 CST