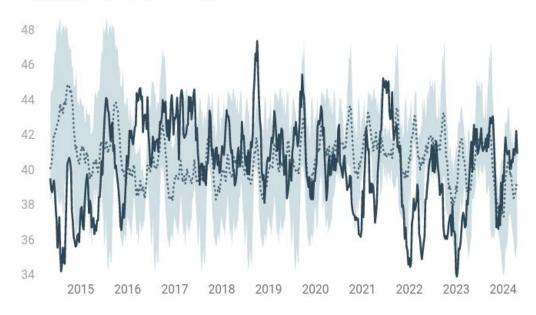

#### **U.S. Gasoline Stocks**

Million Barrels: 2023 vs Prior 5-yr Range

Updated: 240424 09:56 CST

#### **U.S. Gasoline Stocks**

#### Updated: 240424 09:56 CST