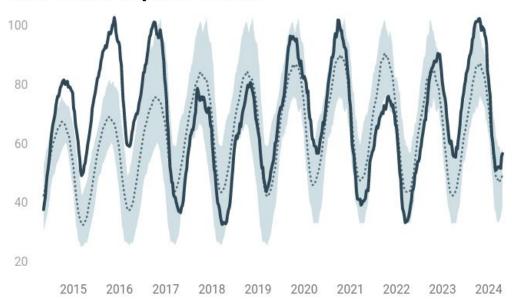

#### **U.S. Commercial Oil Stocks**

Million Barrels: 2023 vs Prior 5-yr Range

Updated: 240424 09:56 CST

#### **U.S. Gasoline Stocks**

Million Barrels: 2023 vs Prior 5-yr Range

Updated: 240424 09:56 CST

#### Total U.S. Oil & Product Stocks, ex SPR

Million Barrels: 2023 vs Prior 5-yr Range

Updated: 240424 09:56 CST

— 2023 — 2024

#### **U.S. Diesel Stocks**

Million Barrels: 2023 vs Prior 5-yr Range

Apr

160 140 120

Jul

Oct

Jan

Updated: 240424 09:56 CST