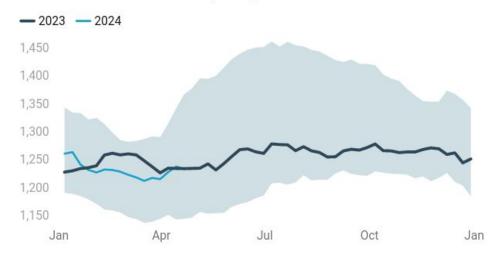

#### Total U.S. Oil & Product Stocks, ex SPR

Million Barrels: 2023 vs Prior 5-yr Range

Updated: 240424 09:56 CST

— 2023 — 2024

### U.S. Total Oil & Product Stocks, ex SPR

Updated: 240424 09:56 CST