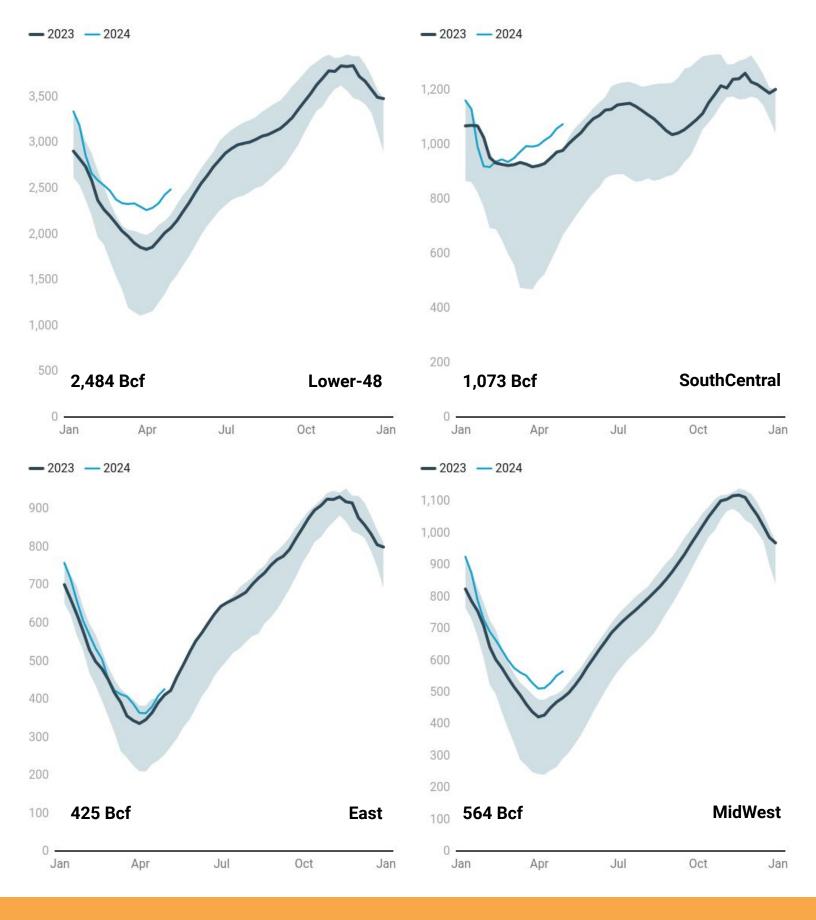

## **U.S. Natural Gas Weekly Storage**

|              | 2024-<br>04-26 | 2024-<br>04-19 | Change | Weekly<br>(%) | Last<br>Year | %<br>Change | 5yr<br>Avg | %<br>Change. |
|--------------|----------------|----------------|--------|---------------|--------------|-------------|------------|--------------|
| Lower-48     | 2,484          | 2,425          | 59     | 2.4%          | 2,063        | 20.4%       | 1,891      | 31.4%        |
| East         | 425            | 408            | 17     | 4.2%          | 410          | 3.7%        | 344        | 23.7%        |
| SouthCentral | 1,073          | 1,057          | 16     | 1.5%          | 977          | 9.8%        | 852        | 25.9%        |
| Midwest      | 564            | 551            | 13     | 2.4%          | 481          | 17.3%       | 417        | 35.2%        |
| MountainWest | 182            | 173            | 9      | 5.2%          | 95           | 91.6%       | 100        | 82.0%        |
| Pacific      | 240            | 235            | 5      | 2.1%          | 100          | 140.0%      | 178        | 34.8%        |
| Salt         | 314            | 309            | 5      | 1.6%          | 278          | 12.9%       | 268        | 17.2%        |
| NonSalt      | 759            | 749            | 10     | 1.3%          | 699          | 8.6%        | 584        | 29.9%        |

#### **Weekly Summary**

U.S. Lower-48 natural gas inventories came in at 2,484 Bcf, higher by 59 Bcf on the week. Lower-48 gas storage is **20.4% higher than last year and 31.4% higher than the five-year average.** 

Compared to last year, gas storage in the Pacific Region is 140.0% higher, and 34.8% above the five-year average. Meanwhile, the East Region is 3.7% higher than last year, and 23.7% above the five-year average.

Salt storage is 12.9% higher than last year and 17.2% higher than the five-year average. Non-salt gas inventories are 8.6% higher than last year and 29.9% higher than the five-year average.