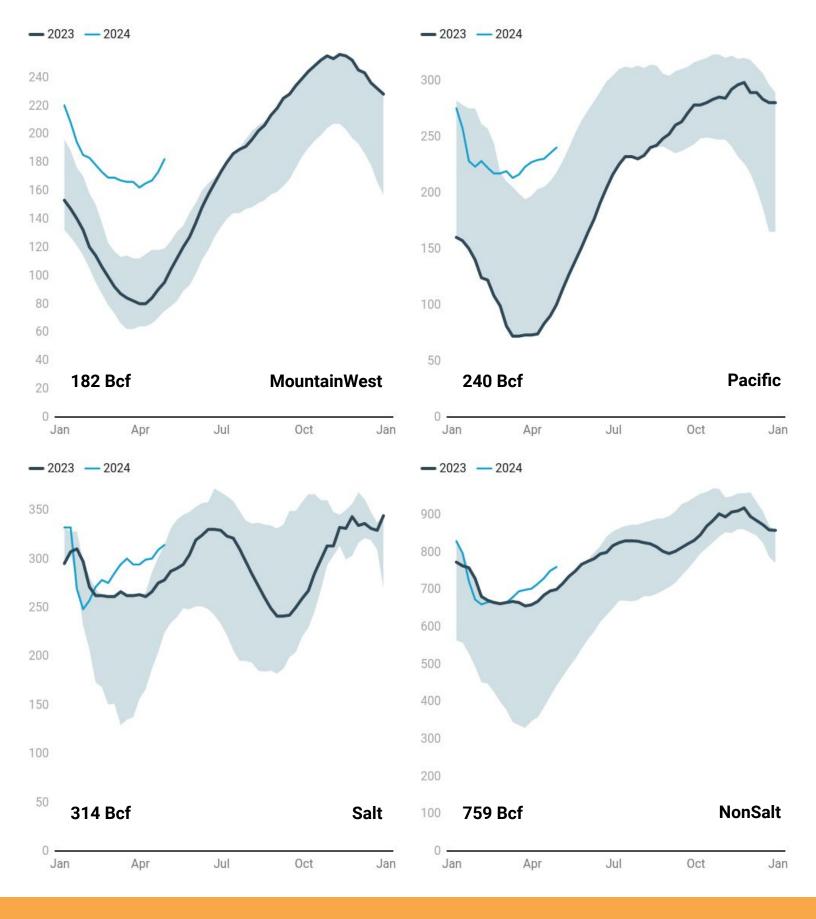

## **U.S. Natural Gas Weekly Storage**

|              | 2024-<br>04-26 | 2024-<br>04-19 | Change | Weekly<br>(%) | Last<br>Year | %<br>Change | 5yr<br>Avg | %<br>Change. |
|--------------|----------------|----------------|--------|---------------|--------------|-------------|------------|--------------|
| Lower-48     | 2,484          | 2,425          | 59     | 2.4%          | 2,063        | 20.4%       | 1,891      | 31.4%        |
| East         | 425            | 408            | 17     | 4.2%          | 410          | 3.7%        | 344        | 23.7%        |
| SouthCentral | 1,073          | 1,057          | 16     | 1.5%          | 977          | 9.8%        | 852        | 25.9%        |
| Midwest      | 564            | 551            | 13     | 2.4%          | 481          | 17.3%       | 417        | 35.2%        |
| MountainWest | 182            | 173            | 9      | 5.2%          | 95           | 91.6%       | 100        | 82.0%        |
| Pacific      | 240            | 235            | 5      | 2.1%          | 100          | 140.0%      | 178        | 34.8%        |
| Salt         | 314            | 309            | 5      | 1.6%          | 278          | 12.9%       | 268        | 17.2%        |
| NonSalt      | 759            | 749            | 10     | 1.3%          | 699          | 8.6%        | 584        | 29.9%        |

Compared to last year, gas storage in the Pacific Region is 140.0% higher, and 34.8% above the five-year average. Meanwhile, the East Region is 3.7% higher than last year, and 23.7% above the five-year average.

Salt storage is 12.9% higher than last year and 17.2% higher than the five-year average. Non-salt gas inventories are 8.6% higher than last year and 29.9% higher than the five-year average.