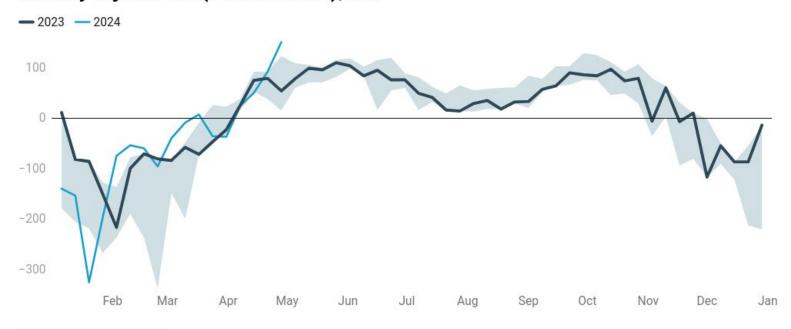

| 10     | 1.3%          | 699          | 8.6%        | 584        | 29.9%        |

#### **Weekly Summary**

U.S. Lower-48 natural gas inventories came in at 2,484 Bcf, higher by 59 Bcf on the week. Lower-48 gas storage is **20.4% higher than last year and 31.4% higher than the five-year average.** 

Compared to last year, gas storage in the Pacific Region is 140.0% higher, and 34.8% above the five-year average. Meanwhile, the East Region is 3.7% higher than last year, and 23.7% above the five-year average.

Salt storage is 12.9% higher than last year and 17.2% higher than the five-year average. Non-salt gas inventories are 8.6% higher than last year and 29.9% higher than the five-year average.









# **U.S. Natural Gas Weekly Storage**



### Weekly Injections/(Withdrawals), Bcf



Updated: 020524 09:27 CST

### U.S. L-48 Natural Gas Stocks, Tcf



Updated: 020524 09:27 CST