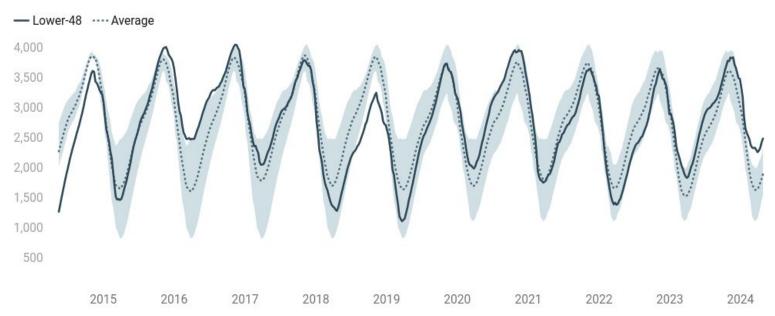

| 29.9%        |

#### **Weekly Summary**

U.S. Lower-48 natural gas inventories came in at 2,484 Bcf, higher by 59 Bcf on the week. Lower-48 gas storage is **20.4% higher than last year and 31.4% higher than the five-year average.** 

Compared to last year, gas storage in the Pacific Region is 140.0% higher, and 34.8% above the five-year average. Meanwhile, the East Region is 3.7% higher than last year, and 23.7% above the five-year average.

Salt storage is 12.9% higher than last year and 17.2% higher than the five-year average. Non-salt gas inventories are 8.6% higher than last year and 29.9% higher than the five-year average.









# **U.S. Natural Gas Weekly Storage**



### Weekly Injections/(Withdrawals), Bcf



Updated: 020524 09:27 CST

### U.S. L-48 Natural Gas Stocks, Tcf



Updated: 020524 09:27 CST