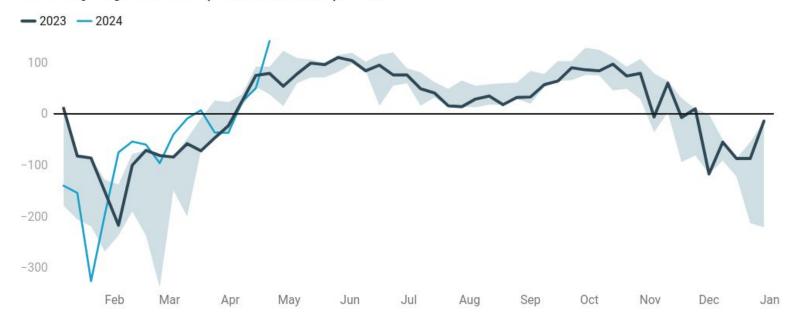

| 20     | 2.7%          | 695          | 7.8%        | 565        | 32.5%        |

#### **Weekly Summary**

U.S. Lower-48 natural gas inventories came in at 2,425 Bcf, higher by 92 Bcf on the week. Lower-48 gas storage is **20.7% higher than last year and 33.7% higher than the five-year average.** 

Compared to last year, gas storage in the Pacific Region is 161.1% higher, and 38.6% above the five-year average. Meanwhile, the East Region is 4.6% higher than last year, and 25.1% above the five-year average.

Salt storage is 12.4% higher than last year and 20.1% higher than the five-year average. Non-salt gas inventories are 7.8% higher than last year and 32.5% higher than the five-year average.









# **U.S. Natural Gas Weekly Storage**



### Weekly Injections/(Withdrawals), Bcf



Updated: 250424 09:42 CST

### U.S. L-48 Natural Gas Stocks, Tcf



Updated: 250424 09:42 CST