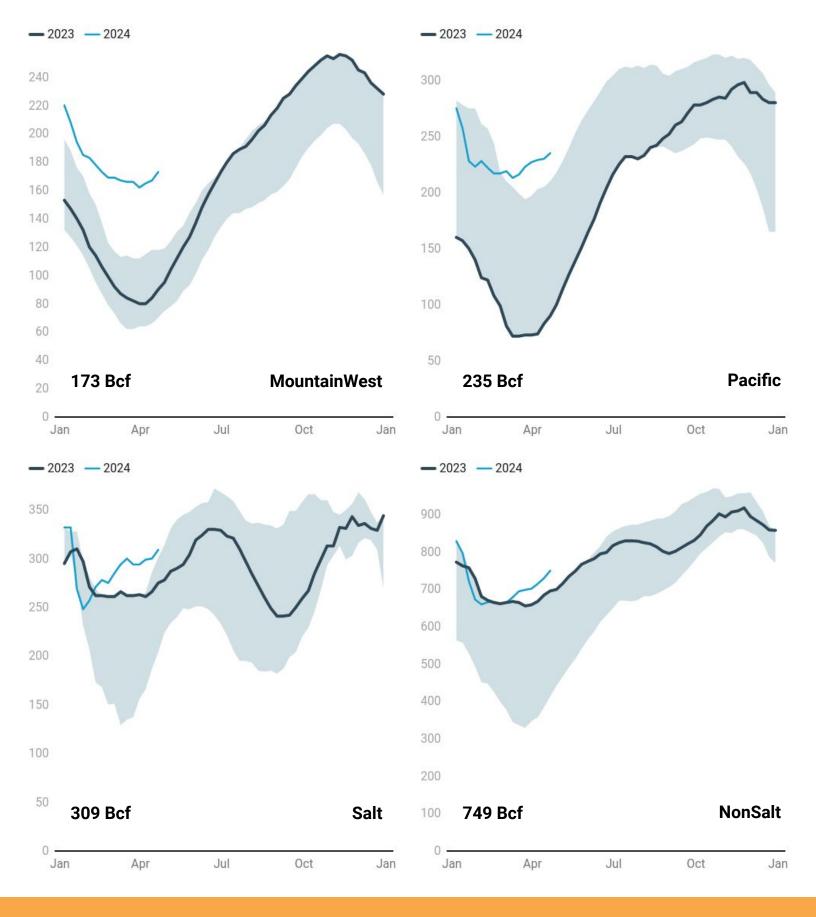

## **U.S. Natural Gas Weekly Storage**

|              | 2024-<br>04-19 | 2024-<br>04-12 | Change | Weekly<br>(%) | Last<br>Year | %<br>Change | 5yr<br>Avg | %<br>Change. |
|--------------|----------------|----------------|--------|---------------|--------------|-------------|------------|--------------|
| Lower-48     | 2,425          | 2,333          | 92     | 3.9%          | 2,009        | 20.7%       | 1,814      | 33.7%        |
| East         | 408            | 379            | 29     | 7.7%          | 390          | 4.6%        | 326        | 25.1%        |
| SouthCentral | 1,057          | 1,029          | 28     | 2.7%          | 971          | 8.9%        | 823        | 28.5%        |
| Midwest      | 551            | 528            | 23     | 4.4%          | 468          | 17.7%       | 400        | 37.7%        |
| MountainWest | 173            | 167            | 6      | 3.6%          | 90           | 92.2%       | 95         | 81.3%        |
| Pacific      | 235            | 230            | 5      | 2.2%          | 90           | 161.1%      | 170        | 38.6%        |
| Salt         | 309            | 300            | 9      | 3.0%          | 275          | 12.4%       | 257        | 20.1%        |
| NonSalt      | 749            | 729            | 20     | 2.7%          | 695          | 7.8%        | 565        | 32.5%        |

Compared to last year, gas storage in the Pacific Region is 161.1% higher, and 38.6% above the five-year average. Meanwhile, the East Region is 4.6% higher than last year, and 25.1% above the five-year average.

Salt storage is 12.4% higher than last year and 20.1% higher than the five-year average. Non-salt gas inventories are 7.8% higher than last year and 32.5% higher than the five-year average.