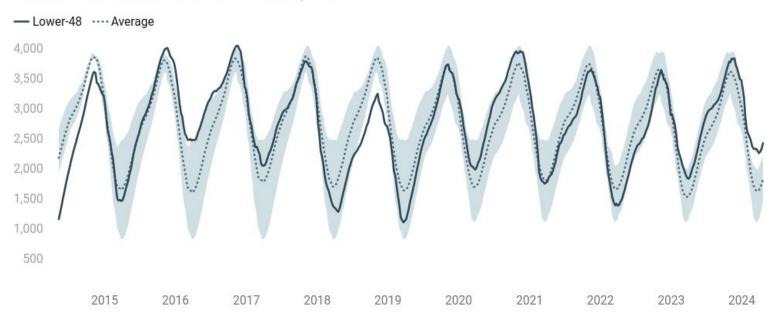

| 32.5%        |

#### **Weekly Summary**

U.S. Lower-48 natural gas inventories came in at 2,425 Bcf, higher by 92 Bcf on the week. Lower-48 gas storage is **20.7% higher than last year and 33.7% higher than the five-year average.** 

Compared to last year, gas storage in the Pacific Region is 161.1% higher, and 38.6% above the five-year average. Meanwhile, the East Region is 4.6% higher than last year, and 25.1% above the five-year average.

Salt storage is 12.4% higher than last year and 20.1% higher than the five-year average. Non-salt gas inventories are 7.8% higher than last year and 32.5% higher than the five-year average.









# **U.S. Natural Gas Weekly Storage**



### Weekly Injections/(Withdrawals), Bcf



Updated: 250424 09:42 CST

### U.S. L-48 Natural Gas Stocks, Tcf



Updated: 250424 09:42 CST