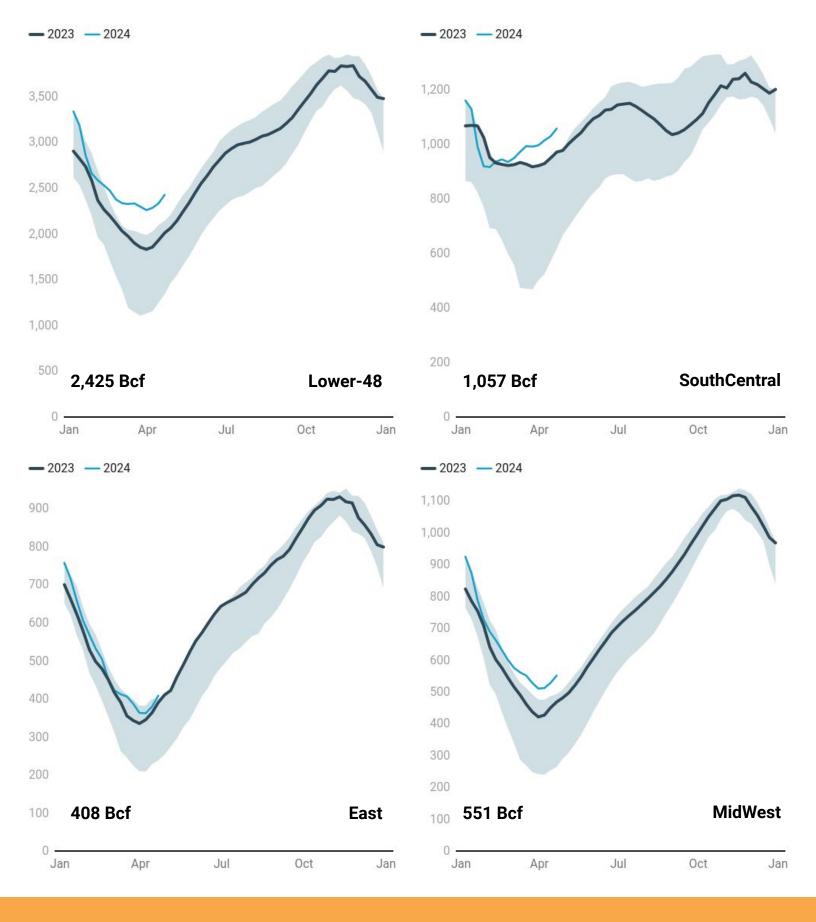

## **U.S. Natural Gas Weekly Storage**

|              | 2024-<br>04-19 | 2024-<br>04-12 | Change | Weekly<br>(%) | Last<br>Year | %<br>Change | 5yr<br>Avg | %<br>Change. |
|--------------|----------------|----------------|--------|---------------|--------------|-------------|------------|--------------|
| Lower-48     | 2,425          | 2,333          | 92     | 3.9%          | 2,009        | 20.7%       | 1,814      | 33.7%        |
| East         | 408            | 379            | 29     | 7.7%          | 390          | 4.6%        | 326        | 25.1%        |
| SouthCentral | 1,057          | 1,029          | 28     | 2.7%          | 971          | 8.9%        | 823        | 28.5%        |
| Midwest      | 551            | 528            | 23     | 4.4%          | 468          | 17.7%       | 400        | 37.7%        |
| MountainWest | 173            | 167            | 6      | 3.6%          | 90           | 92.2%       | 95         | 81.3%        |
| Pacific      | 235            | 230            | 5      | 2.2%          | 90           | 161.1%      | 170        | 38.6%        |
| Salt         | 309            | 300            | 9      | 3.0%          | 275          | 12.4%       | 257        | 20.1%        |
| NonSalt      | 749            | 729            | 20     | 2.7%          | 695          | 7.8%        | 565        | 32.5%        |

#### **Weekly Summary**

U.S. Lower-48 natural gas inventories came in at 2,425 Bcf, higher by 92 Bcf on the week. Lower-48 gas storage is **20.7% higher than last year and 33.7% higher than the five-year average.** 

Compared to last year, gas storage in the Pacific Region is 161.1% higher, and 38.6% above the five-year average. Meanwhile, the East Region is 4.6% higher than last year, and 25.1% above the five-year average.

Salt storage is 12.4% higher than last year and 20.1% higher than the five-year average. Non-salt gas inventories are 7.8% higher than last year and 32.5% higher than the five-year average.