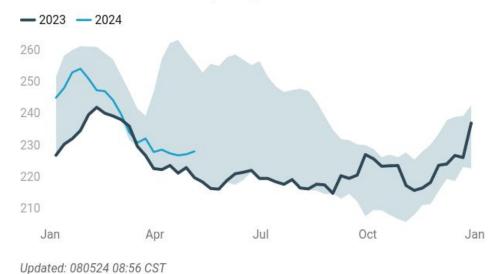

#### **U.S. Gasoline Stocks**

Million Barrels: 2023 vs Prior 5-yr Range

#### **U.S. Gasoline Stocks**

Updated: 080524 08:56 CST

#### **U.S. Diesel Stocks**

Jet fuel stocks are higher by 3.4 percent vs the 5-year average

Propane stocks are higher by 10.1 percent vs the 5-year average