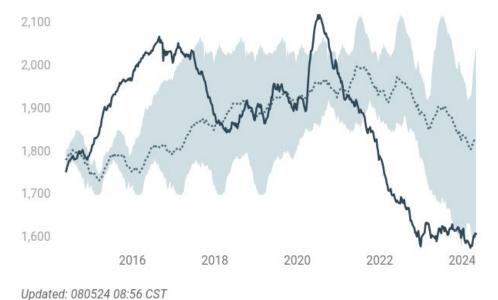

| 3.4%                   | 3.4%                     | The same of the sa |
| Propane                     | 59                 | 2                            | 3.8%                    | -3.8%                  | 10.1%                    | A STATE OF THE PARTY OF THE PAR |

#### U.S. Commercial Oil Stocks

Million Barrels: 2023 vs Prior 5-yr Range



Updated: 080524 08:56 CST

#### **U.S. Gasoline Stocks**

Million Barrels: 2023 vs Prior 5-yr Range



#### Total U.S. Oil & Product Stocks, ex SPR

Million Barrels: 2023 vs Prior 5-yr Range



Updated: 080524 08:56 CST

— 2023 — 2024

#### **U.S. Diesel Stocks**

Million Barrels: 2023 vs Prior 5-yr Range

160
140
120
Jan Apr Jul Oct Jan

#### U.S. Oil, ex SPR



Updated: 080524 08:56 CST

# U.S. Total Oil & Product Stocks, incl SPR



U.S. Total Oil Stocks, incl SPR



Updated: 080524 08:56 CST

## U.S. Total Oil & Product Stocks, ex SPR



# U.S. SPR Weekly Oil Stocks



Updated: 080524 08:56 CST

#### **U.S. Gasoline Stocks**



Updated: 080524 08:56 CST

#### **Cushing, OK Oil Stocks**



Updated: 080524 08:56 CST

#### **U.S. Diesel Stocks**



Jet fuel stocks are higher by 3.4 percent vs the 5-year average

Propane stocks are higher by 10.1 percent vs the 5-year average

# **U.S. Jet Fuel Stocks**



Updated: 080524 08:56 CST

## **U.S. Total Propane Stocks**



# U.S. Weekly Oil & Product Stocks vs 5-yr Average