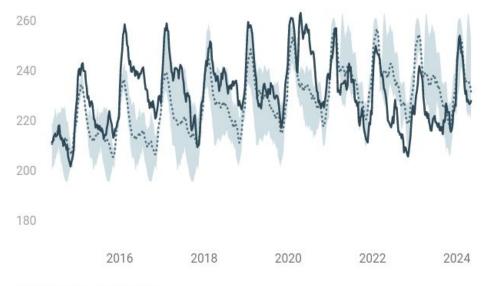

#### U.S. Commercial Oil Stocks

Million Barrels: 2023 vs Prior 5-yr Range

Updated: 080524 08:56 CST

#### U.S. Oil, ex SPR

Updated: 080524 08:56 CST