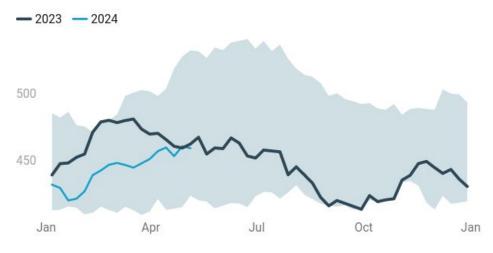

#### U.S. Commercial Oil Stocks

Million Barrels: 2023 vs Prior 5-yr Range

Updated: 080524 08:56 CST

#### U.S. Oil, ex SPR

Updated: 080524 08:56 CST