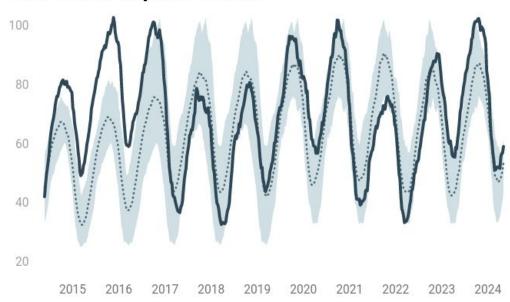

#### U.S. Commercial Oil Stocks

Million Barrels: 2023 vs Prior 5-yr Range

Updated: 080524 08:56 CST