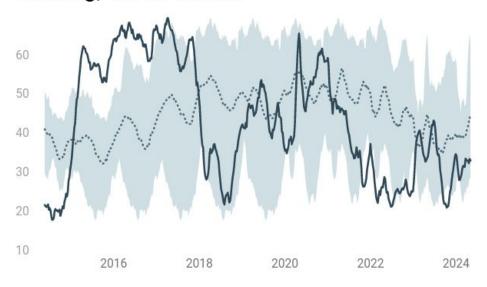

E PARTY OF THE PAR |

#### U.S. Commercial Oil Stocks

Million Barrels: 2023 vs Prior 5-yr Range



Updated: 080524 08:56 CST

#### **U.S. Gasoline Stocks**

Million Barrels: 2023 vs Prior 5-yr Range



#### Total U.S. Oil & Product Stocks, ex SPR

Million Barrels: 2023 vs Prior 5-yr Range



Updated: 080524 08:56 CST

— 2023 — 2024

#### **U.S. Diesel Stocks**

Million Barrels: 2023 vs Prior 5-yr Range

160
140
120
Jan Apr Jul Oct Jan

#### U.S. Oil, ex SPR



Updated: 080524 08:56 CST

# U.S. Total Oil & Product Stocks, incl SPR



U.S. Total Oil Stocks, incl SPR



Updated: 080524 08:56 CST

## U.S. Total Oil & Product Stocks, ex SPR



# U.S. SPR Weekly Oil Stocks



Updated: 080524 08:56 CST

#### **U.S. Gasoline Stocks**



Updated: 080524 08:56 CST

#### **Cushing, OK Oil Stocks**



Updated: 080524 08:56 CST

#### **U.S. Diesel Stocks**



Jet fuel stocks are higher by 3.4 percent vs the 5-year average

Propane stocks are higher by 10.1 percent vs the 5-year average

# **U.S. Jet Fuel Stocks**



Updated: 080524 08:56 CST

## **U.S. Total Propane Stocks**



# U.S. Weekly Oil & Product Stocks vs 5-yr Average