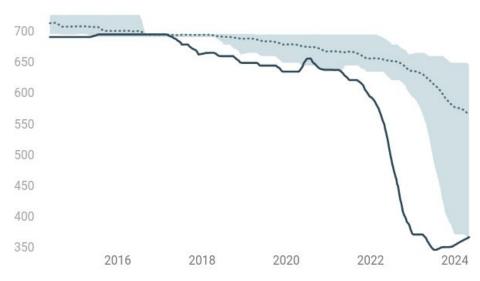

2                            | 3.8%                    | -3.8%                  | 10.1%                    | A STATE OF THE PARTY OF THE PAR |

#### U.S. Commercial Oil Stocks

Million Barrels: 2023 vs Prior 5-yr Range



Updated: 080524 08:56 CST

#### **U.S. Gasoline Stocks**

Million Barrels: 2023 vs Prior 5-yr Range



#### Total U.S. Oil & Product Stocks, ex SPR

Million Barrels: 2023 vs Prior 5-yr Range



Updated: 080524 08:56 CST

— 2023 — 2024

#### **U.S. Diesel Stocks**

Million Barrels: 2023 vs Prior 5-yr Range

160
140
120
Jan Apr Jul Oct Jan

#### U.S. Oil, ex SPR



Updated: 080524 08:56 CST

# U.S. Total Oil & Product Stocks, incl SPR



U.S. Total Oil Stocks, incl SPR



Updated: 080524 08:56 CST

## U.S. Total Oil & Product Stocks, ex SPR



# U.S. SPR Weekly Oil Stocks



Updated: 080524 08:56 CST

#### **U.S. Gasoline Stocks**



Updated: 080524 08:56 CST

#### **Cushing, OK Oil Stocks**



Updated: 080524 08:56 CST

#### **U.S. Diesel Stocks**



Jet fuel stocks are higher by 3.4 percent vs the 5-year average

Propane stocks are higher by 10.1 percent vs the 5-year average

# **U.S. Jet Fuel Stocks**



Updated: 080524 08:56 CST

## **U.S. Total Propane Stocks**



# U.S. Weekly Oil & Product Stocks vs 5-yr Average