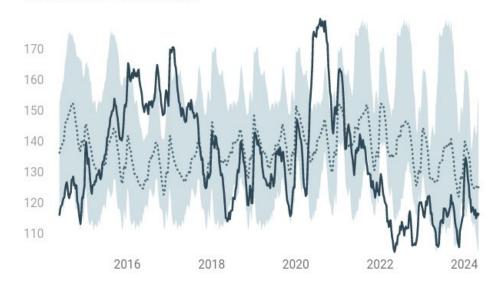

#### **U.S. Gasoline Stocks**

Million Barrels: 2023 vs Prior 5-yr Range

#### **U.S. Gasoline Stocks**

Updated: 080524 08:56 CST