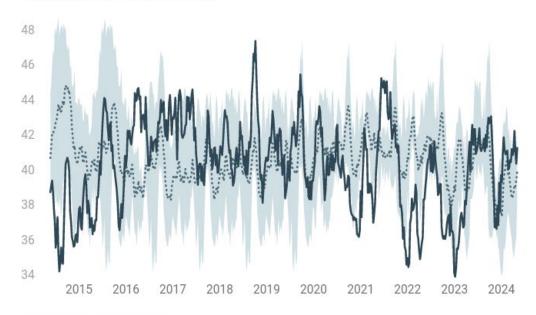

#### **U.S. Diesel Stocks**

Million Barrels: 2023 vs Prior 5-yr Range

160
140
120
Jan Apr Jul Oct Jan

#### **U.S. Diesel Stocks**

Jet fuel stocks are higher by 3.4 percent vs the 5-year average

Propane stocks are higher by 10.1 percent vs the 5-year average