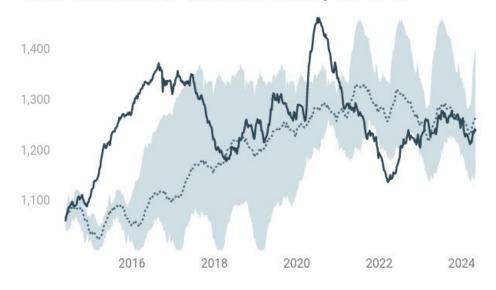

#### **U.S. Diesel Stocks**

Jet fuel stocks are higher by 3.4 percent vs the 5-year average

Propane stocks are higher by 10.1 percent vs the 5-year average