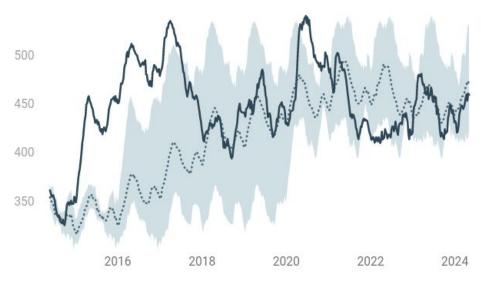

| 41                 | 1                            | 2.2%                    | 3.4%                   | 3.4%                     | The same of the sa |
| Propane                     | 59                 | 2                            | 3.8%                    | -3.8%                  | 10.1%                    | A STATE OF THE PARTY OF THE PAR |

#### U.S. Commercial Oil Stocks

Million Barrels: 2023 vs Prior 5-yr Range



Updated: 080524 08:56 CST

#### **U.S. Gasoline Stocks**

Million Barrels: 2023 vs Prior 5-yr Range



#### Total U.S. Oil & Product Stocks, ex SPR

Million Barrels: 2023 vs Prior 5-yr Range



Updated: 080524 08:56 CST

— 2023 — 2024

#### **U.S. Diesel Stocks**

Million Barrels: 2023 vs Prior 5-yr Range

160
140
120
Jan Apr Jul Oct Jan

#### U.S. Oil, ex SPR



Updated: 080524 08:56 CST

# U.S. Total Oil & Product Stocks, incl SPR



U.S. Total Oil Stocks, incl SPR



Updated: 080524 08:56 CST

## U.S. Total Oil & Product Stocks, ex SPR



# U.S. SPR Weekly Oil Stocks



Updated: 080524 08:56 CST

#### **U.S. Gasoline Stocks**



Updated: 080524 08:56 CST

#### **Cushing, OK Oil Stocks**



Updated: 080524 08:56 CST

#### **U.S. Diesel Stocks**



Jet fuel stocks are higher by 3.4 percent vs the 5-year average

Propane stocks are higher by 10.1 percent vs the 5-year average

# **U.S. Jet Fuel Stocks**



Updated: 080524 08:56 CST

## **U.S. Total Propane Stocks**



# U.S. Weekly Oil & Product Stocks vs 5-yr Average