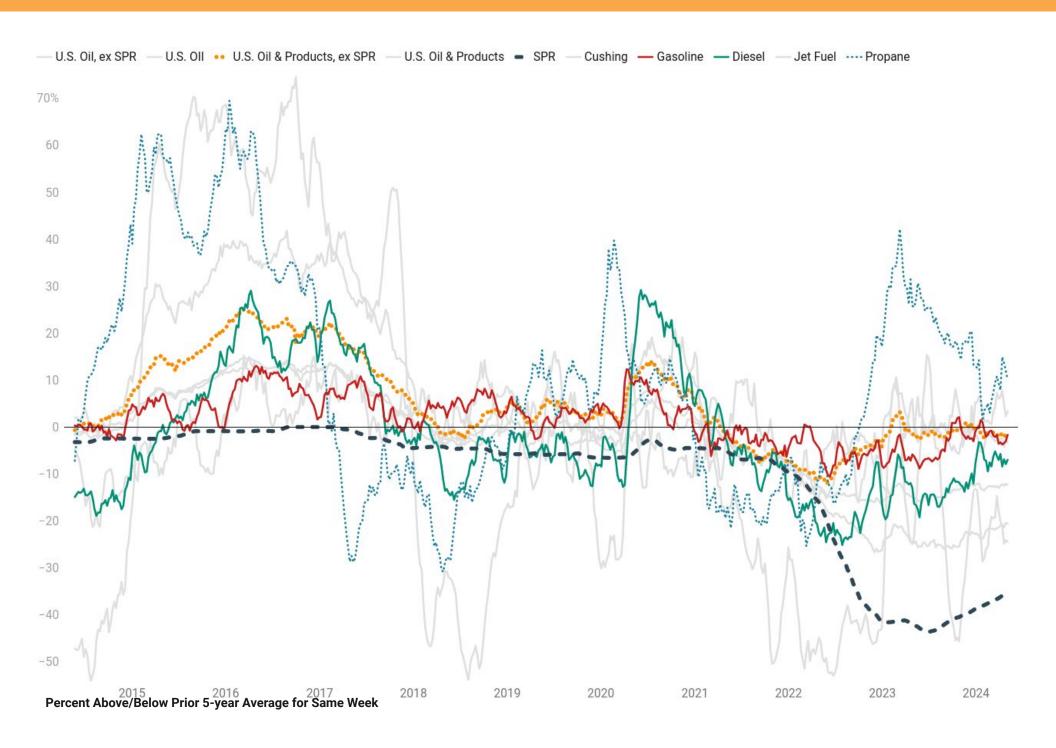

# U.S. Weekly Oil & Product Stocks vs 5-yr Average

#### **U.S. Diesel Stocks**

Jet fuel stocks are higher by 3.4 percent vs the 5-year average

Propane stocks are higher by 10.1 percent vs the 5-year average