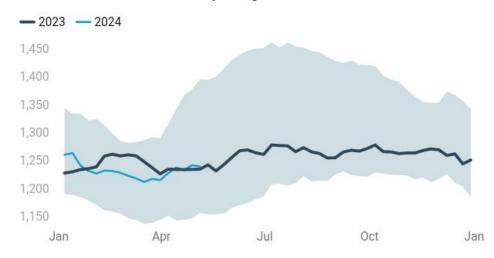

# U.S. Total Oil & Product Stocks, incl SPR

U.S. Total Oil Stocks, incl SPR

Updated: 080524 08:56 CST

## U.S. Total Oil & Product Stocks, ex SPR