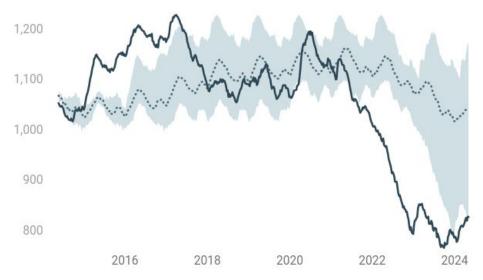

| 3.4%                     | The same of the sa |
| Propane                     | 59                 | 2                            | 3.8%                    | -3.8%                  | 10.1%                    | A STATE OF THE PARTY OF THE PAR |

#### U.S. Commercial Oil Stocks

Million Barrels: 2023 vs Prior 5-yr Range



Updated: 080524 08:56 CST

#### **U.S. Gasoline Stocks**

Million Barrels: 2023 vs Prior 5-yr Range



#### Total U.S. Oil & Product Stocks, ex SPR

Million Barrels: 2023 vs Prior 5-yr Range



Updated: 080524 08:56 CST

— 2023 — 2024

#### **U.S. Diesel Stocks**

Million Barrels: 2023 vs Prior 5-yr Range

160
140
120
Jan Apr Jul Oct Jan

#### U.S. Oil, ex SPR



Updated: 080524 08:56 CST

# U.S. Total Oil & Product Stocks, incl SPR



U.S. Total Oil Stocks, incl SPR



Updated: 080524 08:56 CST

## U.S. Total Oil & Product Stocks, ex SPR



# U.S. SPR Weekly Oil Stocks



Updated: 080524 08:56 CST

#### **U.S. Gasoline Stocks**



Updated: 080524 08:56 CST

#### **Cushing, OK Oil Stocks**



Updated: 080524 08:56 CST

#### **U.S. Diesel Stocks**



Jet fuel stocks are higher by 3.4 percent vs the 5-year average

Propane stocks are higher by 10.1 percent vs the 5-year average

# **U.S. Jet Fuel Stocks**



Updated: 080524 08:56 CST

## **U.S. Total Propane Stocks**



# U.S. Weekly Oil & Product Stocks vs 5-yr Average